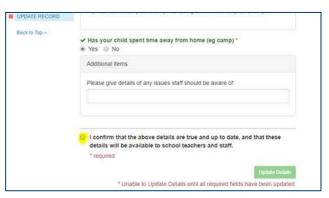

STEP 3

Review profile and make necessary changes.

STEP 4

Tick the check box to confirm that the details are true and up to date.

STEP 5

Click Update Details to confirm.

**Changes** 

Any changes to your confirmation must be communicated to the College by contacting the applicable campus