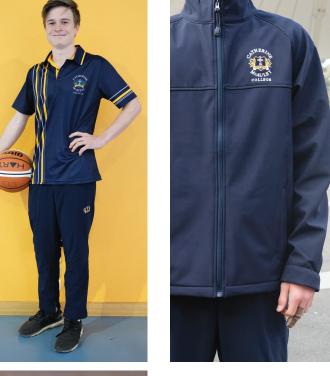

## **Sports uniform**

| Polo Sport sublimated polo shirt \$                    | 556.95 |
|--------------------------------------------------------|--------|
| Shorts Capri short leg navy \$                         | 30.95  |
| Shorts Parade long leg navy \$                         | 30.95  |
| Track Pant Stretch microfibre navy \$                  | 65.00  |
| Softshell Jacket# Soft shell sports jacket navy \$     | 79.95  |
| Rugby <sup>#</sup> Navy with gold and white stripes \$ | 79.95  |
| Baseball cap* Navy cap with logo \$                    | 314.50 |
| Brimmed hat Navy hat with logo \$                      | 314.50 |
| Sports socks White with navy and gold band \$          | 57.50  |

# Only one item is required of either the Sports Softshell Jacket/Rugby Top. Shoes: Black leather shoes. No runner style black shoes.

Sports/PE: Supportive sport footwear.