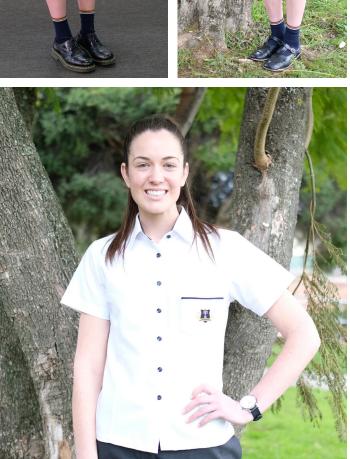

#### **Girls Summer Uniform**

# Only one item is required of either the Sports Softshell Jacket/Rugby Top. Shoes: Black leather shoes. No runner style black shoes.

Sports/PE: Supportive sport footwear.