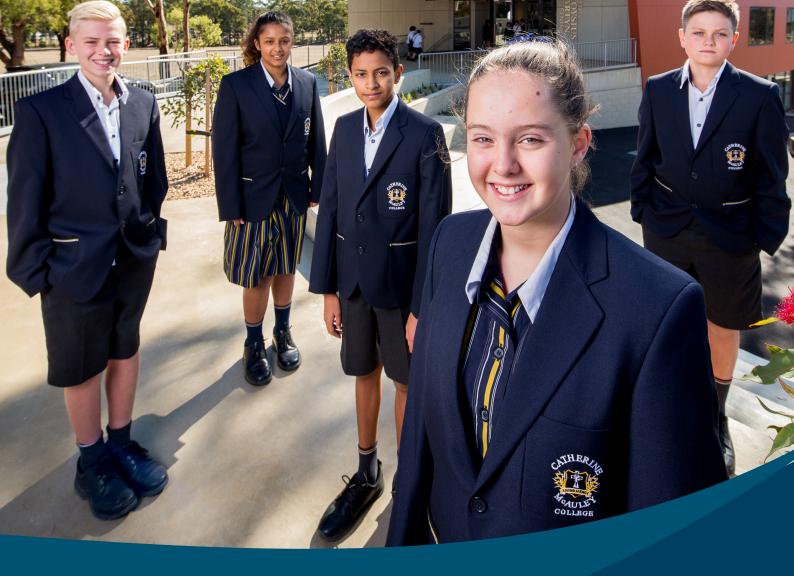

**2019 UNIFORM LIST** 

## **Boys Summer Uniform**

# **Boys Winter Uniform**

| Blazer             | Dark navy with logo. Compulsory<br>Term 2 and 3, and to be worn to and<br>from school. | \$185.00 |
|--------------------|----------------------------------------------------------------------------------------|----------|
| Short Sleeve Shirt | White poly/rayon with logo                                                             | \$32.50  |
| Shorts             | Charcoal straight leg                                                                  | \$45.50  |
| Socks              | Charcoal with gold and white band                                                      | \$7.50   |
| Brimmed hat        | Navy hat with logo. Compulsory<br>Term 1 and Term 4.                                   | \$14.50  |