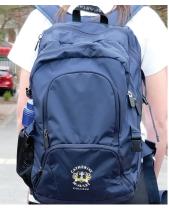

**Extras** 

| Scarf *  | Navy wool with logo  | \$19.95 |
|----------|----------------------|---------|
| Backpack | Navy Noone aero pack | \$64.95 |

\*Optional extras.