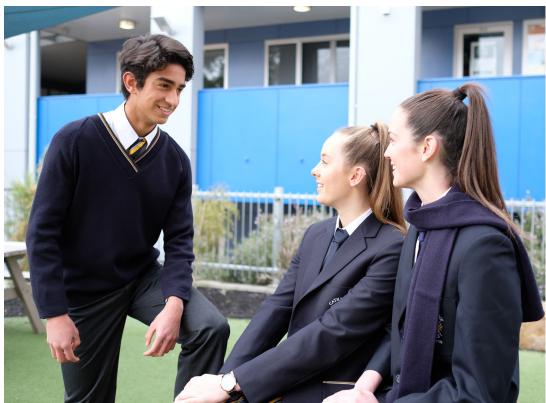

| Vest*                 | Navy with gold/white/charcoal stripe and crossover collar                        | \$83.50  |
|-----------------------|----------------------------------------------------------------------------------|----------|
| Blazer                | Dark navy with logo. Compulsory Term 2 and 3, and to be worn to and from school. | \$185.00 |
| Pullover              | Navy with gold/white/charcoal stripe and crossover collar                        | \$93.95  |
| Long Sleeve<br>Blouse | White poly/rayon with logo                                                       | \$39.95  |
| Skirt                 | Navy/gold/white/charcoal strip (on the knee length).                             | \$89.95  |
| Slacks                | Charcoal straight leg                                                            | \$64.00  |
| Tie                   | Navy with gold stripe                                                            | \$19.95  |
| Tights                | Navy with skirt                                                                  | \$7.95   |
| Socks                 | Navy with pants                                                                  | \$7.50   |

# **Boys Winter Uniform**

| Blazer             | Dark navy with logo. Compulsory<br>Term 2 and 3, and to be worn to and<br>from school. | \$185.00 |
|--------------------|----------------------------------------------------------------------------------------|----------|
| Short Sleeve Shirt | White poly/rayon with logo                                                             | \$32.50  |
| Shorts             | Charcoal straight leg                                                                  | \$45.50  |
| Socks              | Charcoal with gold and white band                                                      | \$7.50   |
| Brimmed hat        | Navy hat with logo. Compulsory<br>Term 1 and Term 4.                                   | \$14.50  |

| Vest*             | Navy with gold/white/charcoal stripe and crossover collar                              | \$83.50  |
|-------------------|----------------------------------------------------------------------------------------|----------|
| Pullover          | Navy with gold/white/charcoal stripe and crossover collar                              | \$93.95  |
| Blazer            | Dark navy with logo. Compulsory<br>Term 2 and 3, and to be worn to and<br>from school. | \$185.00 |
| Long Sleeve Shirt | White poly/rayon with logo                                                             | \$34.50  |
| Trouser           | Charcoal straight leg                                                                  | \$49.95  |
| Tie               | Navy with gold and blue stripes                                                        | \$19.95  |
| Socks             | Charcoal with gold and white band                                                      | \$7.50   |
|                   |                                                                                        |          |