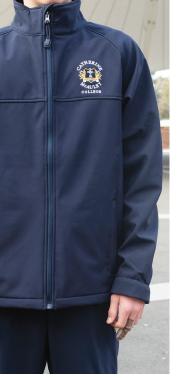

## **Sports uniform**

| Polo Sport sublimated polo shirt \$                    | 556.95 |
|--------------------------------------------------------|--------|
| Shorts Capri short leg navy \$                         | 30.95  |
| Shorts Parade long leg navy \$                         | 30.95  |
| Track Pant Stretch microfibre navy \$                  | 65.00  |
| Softshell Jacket# Soft shell sports jacket navy \$     | 79.95  |
| Rugby <sup>#</sup> Navy with gold and white stripes \$ | 79.95  |
| Baseball cap* Navy cap with logo \$                    | 314.50 |
| Brimmed hat Navy hat with logo \$                      | 314.50 |
| Sports socks White with navy and gold band \$          | 57.50  |