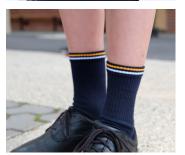

#### **Girls Winter Uniform**

| Dress                  | Navy/gold/white/charcoal strip dress with white collar and cuff (on the knee length) | \$69.95  |
|------------------------|--------------------------------------------------------------------------------------|----------|
| Shorts                 | Charcoal straight leg                                                                | \$50.00  |
| Short Sleeve<br>Blouse | White poly/rayon with logo                                                           | \$37.50  |
| Socks                  | Navy with gold and white band                                                        | \$7.50   |
| Blazer                 | Dark navy with logo                                                                  | \$185.00 |
| Brimmed hat            | Navy hat with logo. Compulsory Term 1 and Term 4.                                    | \$14.50  |

# **Boys Winter Uniform**

| Blazer             | Dark navy with logo. Compulsory<br>Term 2 and 3, and to be worn to and<br>from school. | \$185.00 |
|--------------------|----------------------------------------------------------------------------------------|----------|
| Short Sleeve Shirt | White poly/rayon with logo                                                             | \$32.50  |
| Shorts             | Charcoal straight leg                                                                  | \$45.50  |
| Socks              | Charcoal with gold and white band                                                      | \$7.50   |
| Brimmed hat        | Navy hat with logo. Compulsory<br>Term 1 and Term 4.                                   | \$14.50  |