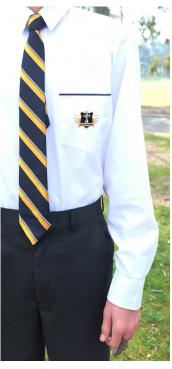

# **Boys Winter Uniform**

| Blazer             | Dark navy with logo. Compulsory<br>Term 2 and 3, and to be worn to and<br>from school. | \$185.00 |
|--------------------|----------------------------------------------------------------------------------------|----------|
| Short Sleeve Shirt | White poly/rayon with logo                                                             | \$32.50  |
| Shorts             | Charcoal straight leg                                                                  | \$45.50  |
| Socks              | Charcoal with gold and white band                                                      | \$7.50   |
| Brimmed hat        | Navy hat with logo. Compulsory<br>Term 1 and Term 4.                                   | \$14.50  |

| Vest*             | Navy with gold/white/charcoal stripe and crossover collar                              | \$83.50  |
|-------------------|----------------------------------------------------------------------------------------|----------|
| Pullover          | Navy with gold/white/charcoal stripe and crossover collar                              | \$93.95  |
| Blazer            | Dark navy with logo. Compulsory<br>Term 2 and 3, and to be worn to and<br>from school. | \$185.00 |
| Long Sleeve Shirt | White poly/rayon with logo                                                             | \$34.50  |
| Trouser           | Charcoal straight leg                                                                  | \$49.95  |
| Tie               | Navy with gold and blue stripes                                                        | \$19.95  |
| Socks             | Charcoal with gold and white band                                                      | \$7.50   |
|                   |                                                                                        |          |