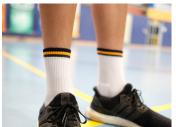

## **Sports uniform**

| Polo Sport sublimated polo shirt \$                    | 556.95 |
|--------------------------------------------------------|--------|
| Shorts Capri short leg navy \$                         | 30.95  |
| Shorts Parade long leg navy \$                         | 30.95  |
| Track Pant Stretch microfibre navy \$                  | 65.00  |
| Softshell Jacket# Soft shell sports jacket navy \$     | 79.95  |
| Rugby <sup>#</sup> Navy with gold and white stripes \$ | 79.95  |
| Baseball cap* Navy cap with logo \$                    | 314.50 |
| Brimmed hat Navy hat with logo \$                      | 314.50 |
| Sports socks White with navy and gold band \$          | 57.50  |