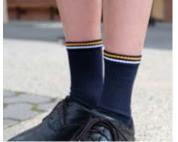

## **Boys Winter Uniform**

| Blazer             | Dark navy with logo. Compulsory<br>Term 2 and 3, and to be worn to and<br>from school. | \$185.00 |
|--------------------|----------------------------------------------------------------------------------------|----------|
| Short Sleeve Shirt | White poly/rayon with logo                                                             | \$32.50  |
| Shorts             | Charcoal straight leg                                                                  | \$45.50  |
| Socks              | Charcoal with gold and white band                                                      | \$7.50   |
| Brimmed hat        | Navy hat with logo. Compulsory<br>Term 1 and Term 4.                                   | \$14.50  |

| Vest*             | Navy with gold/white/charcoal stripe and crossover collar                              | \$83.50  |
|-------------------|----------------------------------------------------------------------------------------|----------|
| Pullover          | Navy with gold/white/charcoal stripe and crossover collar                              | \$93.95  |
| Blazer            | Dark navy with logo. Compulsory<br>Term 2 and 3, and to be worn to and<br>from school. | \$185.00 |
| Long Sleeve Shirt | White poly/rayon with logo                                                             | \$34.50  |
| Trouser           | Charcoal straight leg                                                                  | \$49.95  |
| Tie               | Navy with gold and blue stripes                                                        | \$19.95  |
| Socks             | Charcoal with gold and white band                                                      | \$7.50   |
|                   |                                                                                        |          |