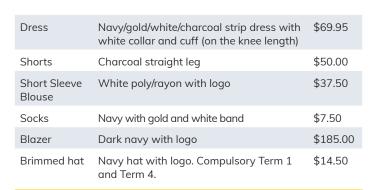

## **Boys Winter Uniform**

| Blazer             | Dark navy with logo. Compulsory<br>Term 2 and 3, and to be worn to and<br>from school. | \$185.00 |
|--------------------|----------------------------------------------------------------------------------------|----------|
| Short Sleeve Shirt | White poly/rayon with logo                                                             | \$32.50  |
| Shorts             | Charcoal straight leg                                                                  | \$45.50  |
| Socks              | Charcoal with gold and white band                                                      | \$7.50   |
| Brimmed hat        | Navy hat with logo. Compulsory<br>Term 1 and Term 4.                                   | \$14.50  |