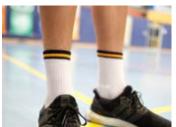

## **Sports uniform**

| Polo              | Sport sublimated polo shirt      | \$56.95 |
|-------------------|----------------------------------|---------|
| Shorts            | Capri short leg navy             | \$30.95 |
| Shorts            | Parade long leg navy             | \$30.95 |
| Track Pant        | Stretch microfibre navy          | \$65.00 |
| Softshell Jacket# | Soft shell sports jacket navy    | \$79.95 |
| Rugby#            | Navy with gold and white stripes | \$79.95 |
| Baseball cap*     | Navy cap with logo               | \$14.50 |
| Brimmed hat       | Navy hat with logo               | \$14.50 |
| Sports socks      | White with navy and gold band    | \$7.50  |
|                   |                                  |         |