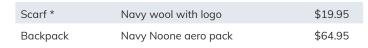

**Extras** 

# Only one item is required of either the Sports Softshell Jacket/Rugby Top. Shoes: Black leather shoes. No runner style black shoes.

Sports/PE: Supportive sport footwear.

<sup>\*</sup>Optional extras.