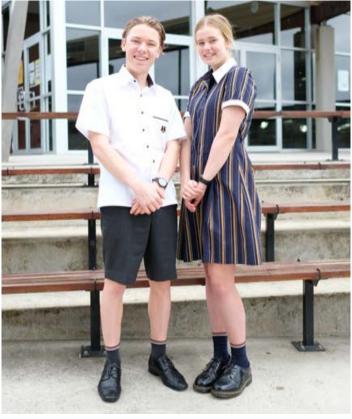

## **Boys Summer Uniform**

## **Boys Winter Uniform**

| Blazer             | Dark navy with logo. Compulsory<br>Term 2 and 3, and to be worn to and<br>from school. | \$185.00 |
|--------------------|----------------------------------------------------------------------------------------|----------|
| Short Sleeve Shirt | White poly/rayon with logo                                                             | \$32.50  |
| Shorts             | Charcoal straight leg                                                                  | \$45.50  |
| Socks              | Charcoal with gold and white band                                                      | \$7.50   |
| Brimmed hat        | Navy hat with logo. Compulsory<br>Term 1 and Term 4.                                   | \$14.50  |

| Vest*             | Navy with gold/white/charcoal stripe and crossover collar                              | \$83.50  |
|-------------------|----------------------------------------------------------------------------------------|----------|
| Pullover          | Navy with gold/white/charcoal stripe and crossover collar                              | \$93.95  |
| Blazer            | Dark navy with logo. Compulsory<br>Term 2 and 3, and to be worn to and<br>from school. | \$185.00 |
| Long Sleeve Shirt | White poly/rayon with logo                                                             | \$34.50  |
| Trouser           | Charcoal straight leg                                                                  | \$49.95  |
| Tie               | Navy with gold and blue stripes                                                        | \$19.95  |
| Socks             | Charcoal with gold and white band                                                      | \$7.50   |
|                   |                                                                                        |          |