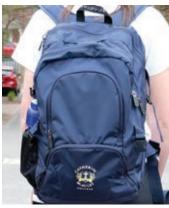

**Extras** 

# Only one item is required of either the Sports Softshell Jacket/Rugby Top. Shoes: Black leather shoes. No runner style black shoes.

Sports/PE: Supportive sport footwear.

<sup>\*</sup>Optional extras.