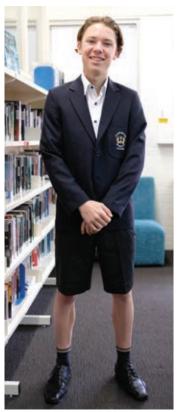

## **Boys Winter Uniform**

| Blazer             | Dark navy with logo. Compulsory<br>Term 2 and 3, and to be worn to and<br>from school. | \$185.00 |
|--------------------|----------------------------------------------------------------------------------------|----------|
| Short Sleeve Shirt | White poly/rayon with logo                                                             | \$32.50  |
| Shorts             | Charcoal straight leg                                                                  | \$45.50  |
| Socks              | Charcoal with gold and white band                                                      | \$7.50   |
| Brimmed hat        | Navy hat with logo. Compulsory<br>Term 1 and Term 4.                                   | \$14.50  |