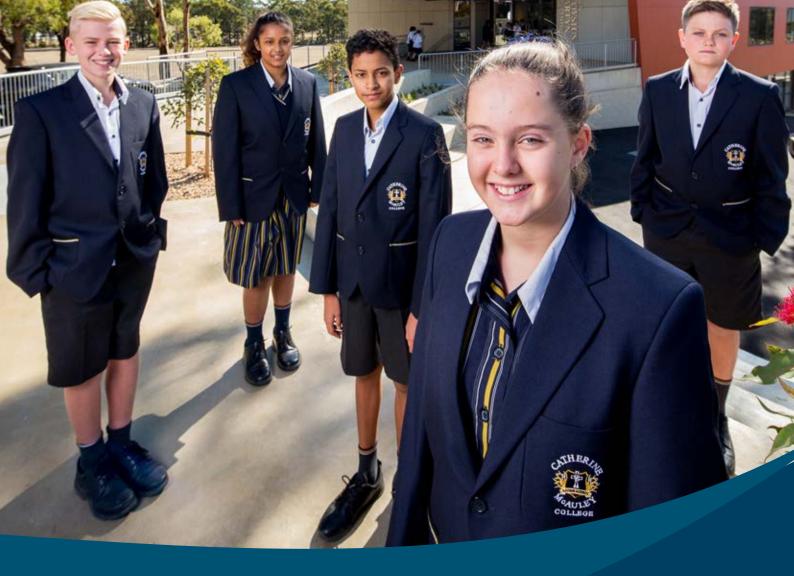

## **Boys Summer Uniform**

## **Boys Winter Uniform**

| Blazer             | Dark navy with logo. Compulsory<br>Term 2 and 3, and to be worn to and<br>from school. | \$185.00 |
|--------------------|----------------------------------------------------------------------------------------|----------|
| Short Sleeve Shirt | White poly/rayon with logo                                                             | \$32.50  |
| Shorts             | Charcoal straight leg                                                                  | \$45.50  |
| Socks              | Charcoal with gold and white band                                                      | \$7.50   |
| Brimmed hat        | Navy hat with logo. Compulsory<br>Term 1 and Term 4.                                   | \$14.50  |