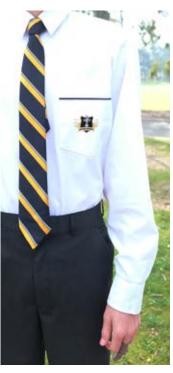

| Vest*             | Navy with gold/white/charcoal stripe and crossover collar                              | \$83.50  |
|-------------------|----------------------------------------------------------------------------------------|----------|
| Pullover          | Navy with gold/white/charcoal stripe and crossover collar                              | \$93.95  |
| Blazer            | Dark navy with logo. Compulsory<br>Term 2 and 3, and to be worn to and<br>from school. | \$185.00 |
| Long Sleeve Shirt | White poly/rayon with logo                                                             | \$34.50  |
| Trouser           | Charcoal straight leg                                                                  | \$49.95  |
| Tie               | Navy with gold and blue stripes                                                        | \$19.95  |
| Socks             | Charcoal with gold and white band                                                      | \$7.50   |
|                   |                                                                                        |          |