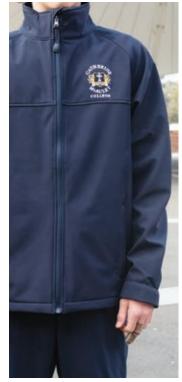

## **Sports uniform**

| Polo              | Sport sublimated polo shirt      | \$56.95 |
|-------------------|----------------------------------|---------|
| Shorts            | Capri short leg navy             | \$30.95 |
| Shorts            | Parade long leg navy             | \$30.95 |
| Track Pant        | Stretch microfibre navy          | \$65.00 |
| Softshell Jacket# | Soft shell sports jacket navy    | \$79.95 |
| Rugby#            | Navy with gold and white stripes | \$79.95 |
| Baseball cap*     | Navy cap with logo               | \$14.50 |
| Brimmed hat       | Navy hat with logo               | \$14.50 |
| Sports socks      | White with navy and gold band    | \$7.50  |
|                   |                                  |         |